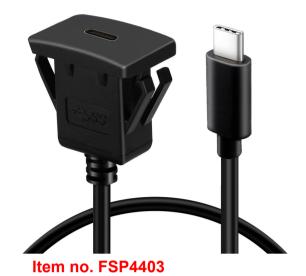

## **Square USB Type C Car Flush Mount Extension Cable**

## **Description:**

FARSINCE High Quality Square USB Type C Car Flush Mount Extension Cable is the perfect solution for expanding USB 3.0/3.1 Type-C port on the dashboard of cars, trucks, motorcycles, boats, yachts, etc. Easy to install, just use an existing hole or cut a hole in the dash and snap it into the socket. With buckles, easy to snap firm in your car's dashboard. Can use for charge and data transfer.

## **Specification:**

- Connector 1: USB 3.0/3.1 Type-C male
- Connector 2: USB 3.0/3.1 Type-C female
- · Gold plated contact, Nickel plated shell
- · Cable Conductor: Bare Copper
- Wire Gauge: 30/30/24AWG for USB 3.0 Type-C OD5.5mm; 32/32/24AWG for USB 3.1 Type-C OD4.5mm
- · Shielding: Aluminum foil, Braiding
- · Housing: Injection mold
- · Jacket: PVC
- USB 3.1 Type-C support transfer rate reaches to 10 Gbps, Video resolution up to 4K@60Hz
- USB 3.0 Type-C support super speed USB 3.0 devices and the transfer rate reaches to 5 Gbps
- Backward compliant with high-speed USB 2.0 (480Mbps), full-speed USB 1.1 (12 Mbps) and low speed USB 1.0 (1.5 Mbps)
- · Compliance: RoHS, REACH